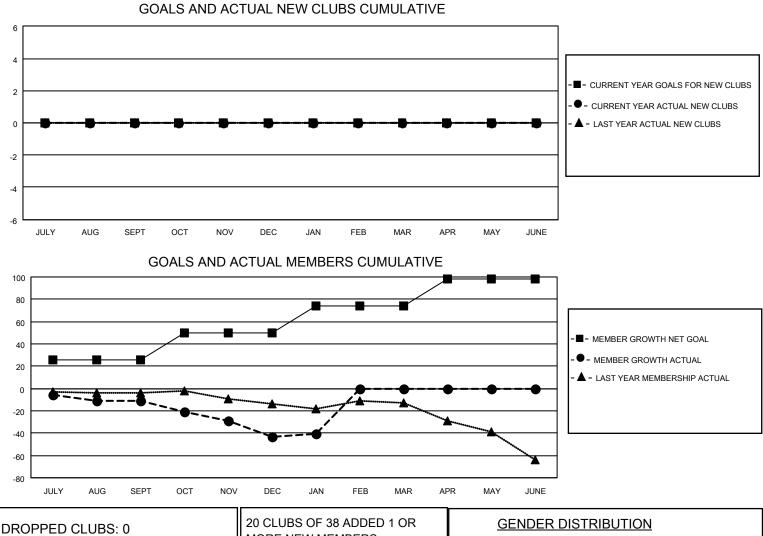

## LOCATION WISCONSIN

District 27 A2

Results as of: 1/31/2023

| Clubs                 |               |           |               | Members               |                        |                         |                                                    |
|-----------------------|---------------|-----------|---------------|-----------------------|------------------------|-------------------------|----------------------------------------------------|
| RESULTS FOR 2022-2023 |               |           |               | RESULTS FOR 2022-2023 |                        |                         |                                                    |
| QUARTER               | NEW CLUB GOAL | NEW CLUBS | DROPPED CLUBS | QUARTER MEMI          | BER GROWTH NET<br>GOAL | MEMBER GROWTH<br>ACTUAL | DROPPED<br>MEMBERS ACTUAL<br>(including transfers) |
| JULY/AUG/SEPT         | 0             | 0         | 0             | JULY/AUG/SEPT         | 26                     | 28                      | 31                                                 |
| OCT/NOV/DEC           | 0             | 0         | 0             | OCT/NOV/DEC           | 24                     | 21                      | 50                                                 |
| JAN/FEB/MAR           | 0             | 0         | 0             | JAN/FEB/MAR           | 24                     | 8                       | 6                                                  |
| APR/MAY/JUNE          | 0             | 0         | 0             | APR/MAY/JUNE          | 24                     | 0                       | 0                                                  |

| DROPPED CLUBS: 0 |    | 20 CLUBS OF 38 ADDED 1 OR <u>GENDER DISTRIBUTION</u> |                           | JTION          |
|------------------|----|------------------------------------------------------|---------------------------|----------------|
|                  |    |                                                      | MALE                      | 1,006 (78.35%) |
|                  |    |                                                      | FEMALE                    | 278 (21.65%)   |
| DROPPED MEMBERS  |    |                                                      | NON BINARY                | 0 (0.00%)      |
|                  | 10 |                                                      | PREFER NOT TO ANSWER      | 0 (0.00%)      |
| DECEASED         | 19 |                                                      |                           |                |
| CLUB CANCELLED   | 0  | CLICK HERE FOR CUMULATIVE                            | TOTAL FAMILY UNIT MEMBERS | 211            |
| OTHER            | 68 | MEMBERSHIP DATA                                      |                           |                |
| TOTAL            | 87 |                                                      | FAMILY MEMBERS PAYING HAL | F DUES 107     |
|                  |    |                                                      |                           |                |
|                  |    |                                                      |                           |                |